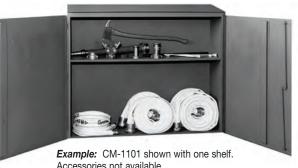

Accessories not available.

| <b>V</b> | Mod. #                                     | Description                                                 | Height | Shipping<br>Weight |
|----------|--------------------------------------------|-------------------------------------------------------------|--------|--------------------|
|          |                                            |                                                             |        | Lbs                |
|          | Outdoor Weather Proof Hose Storage Cabinet |                                                             |        |                    |
|          | CM1101                                     | Weatherproof Hose & Storage Cabinet - w/12" legs (standard) | 60"    | 250                |
|          | CM1101-24                                  | Weatherproof Hose & Storage Cabinet - w/24" legs            | 72"    | 255                |
|          | CM1101-36                                  | Weatherproof Hose & Storage Cabinet - w/36" legs            | 84"    | 265                |
|          | CM110-W                                    | Weatherproof Hose & Storage Cabinet - Wall mounted          | 48"    | 765                |