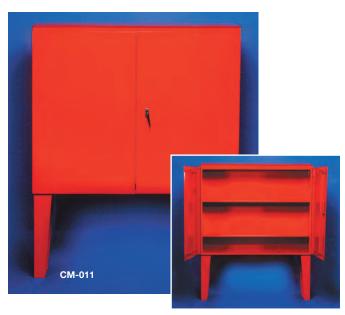

#### **Construction Specifications:**

CM-Outdoor Hose Storage cabinet, constructed of 16 ga. satin coat galvanized metal with two coats red baked enamel. Stainless steel piano hinges with chrome plated door latches. Used to store fire hose and equipment for outdoor use in industrial applications.

#### **Product Features:**

- 16 ga. galvanized steel sheet throughout, weighs 250lbs
- Empty shelves 13" deep with 3/4" lip
- 2" slope on roof
- Rain trough over doors
- Door reinforcement at front, top and bottom
- Doors overlap tub at hinge side
- Piano hinge on both doors
- Door lock (R.H. door only)
- Chrome plated handle with 2 point catch

### To Specify:

- Wall Mounted (with rear lugs top & bottom)
- Concrete Base Mounted (with grouting lugs at
- Support Mounted legs packed separately (Steel fabricated legs available 24", or 36")

- Additional shelves upon request
- Suitable brackets for Accessories
- "Fire Hose" Decal