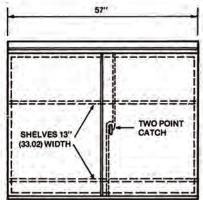

#### **Product Features:**

- 16 ga. galvanized steel sheet throughout, weighs 250lbs
- Empty shelves 13" deep with 3/4" lip
- 2" slope on roof
- Rain trough over doors
- Door reinforcement at front, top and bottom
- Doors overlap tub at hinge side
- Piano hinge on both doors
- Door lock (R.H. door only)
- Chrome plated handle with 2 point catch