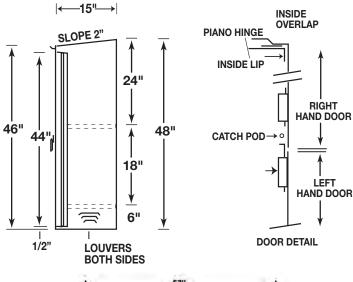

#### **Product Features:**

- 16 ga. galvanized steel sheet throughout, weighs 250lbs
- Empty shelves 13" deep with 3/4" lip
- 2" slope on roof
- Rain trough over doors
- Door reinforcement at front, top and bottom
- Doors overlap tub at hinge side
- Piano hinge on both doors
- Door lock (R.H. door only)
- Chrome plated handle with 2 point catch

- Louvers on each end under bottom shelf (optional—please specify)
- Inside lips (front side)
- 3" at top 1 1/2" at bottom
- 1" at sides and bottom
- Two coats red baked enamel