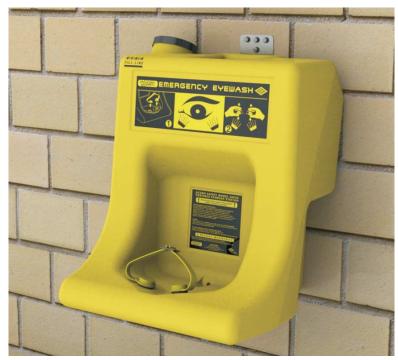

## **Specifications:**

Model PR-S0P50 portable eyewash station shall include a polyethylene 18 gallon tank, nomoving parts and can be wall mounted or placed on a countertop or other flat surface. Eyewash heads provide a minimum of 0.4 gpm flow rate for 15 minutes and include a yellow eyewash pull strap for ease of activation. Tank includes integral handles on the top and sides, wide fill opening with threaded cap, highly visible identification/operation label and inspection/maintenance label. Unit is supplied with a heavy duty stainless steel wall bracket and one bottle of water preservative to permit storage of water for up to six months.

**Tank**: Highly visible yellow, UV protected polyethylene tank, with no moving parts.

**Eyewash:** ABS plastic eyewash heads with easy activation removable pull strap will deliver a minimum water flow of 0.4 gpm [1.5 liters] for 15 minutes. Pull strap caps form an air tight seal which prevents dust and debris from collecting on the eyewash heads.

**Mounting:** A J-shaped heavy duty stainless steel wall bracket for wall mounting allows easy removal and remounting of the eyewash station. The eyewash station can also be placed on a countertop or other flat surface.

**Drain hose**: Supplied with three feet of 1/2" ID drain hose.

**Labels:** Highly visible high gloss identification/operation label and inspection/ maintenance label are fixed to the face of the tank.

**Water preservative:** One container of concentrated water preservative is supplied with each eyewash station to increase the storage life of the water.

**Weekly inspection tag:** A water resistant test card to record the date and inspector's name, for weekly inspection of the eyewash station.