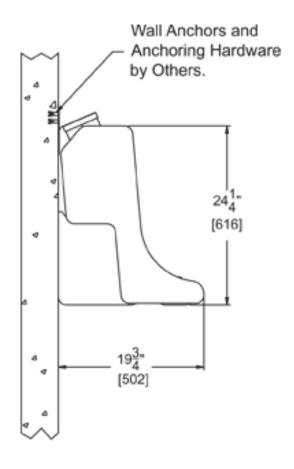

### GENERAL NOTES:

- ALL DIMENSIONS ARE IN INCHES [MM].
- \*2. DIMENSIONS SHOWN ARE FOR NOMINAL ADULT HEIGHT. ANSI REQUIRES NOZZLE TO BE BETWEEN 33" [383] AND 45" [1143] ABOVE FINISHED FLOOR.
- 3. THE TANK CAN ALSO BE PLACED ON A COUNTERTOP OR OTHER FLAT SURFACE.