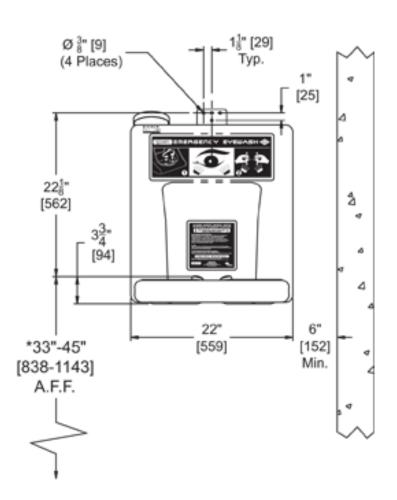

### GENERAL NOTES:

- ALL DIMENSIONS ARE IN INCHES [MM].
- \*2. DIMENSIONS SHOWN ARE FOR NOMINAL ADULT HEIGHT. ANSI REQUIRES NOZZLE TO BE BETWEEN 33" [383] AND 45" [1143] ABOVE FINISHED FLOOR.
- 3. THE TANK CAN ALSO BE PLACED ON A COUNTERTOP OR OTHER FLAT SURFACE.