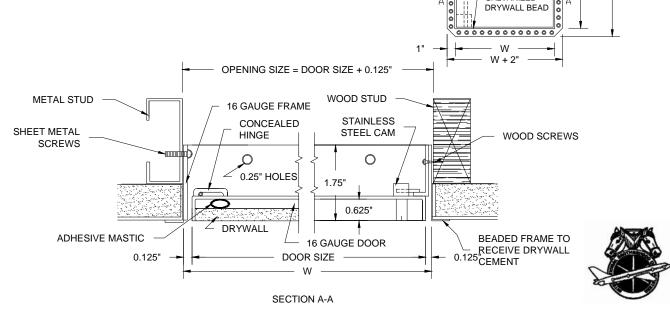

#### CONSTRUCTION:

- 1. Frame shall be 16 gauge steel and doors shall be 16 gauge steel.
- 2. Door shall be recessed 0.625".
- 3. Trim shall be galvanized steel dry wall bead.
- 4. Hinge shall be concealed pivoting rod type.
- 5. Locks shall be flush and screwdriver operated with cam and studs, or shall be key operated cylinder lock with automatic dust shutter.
- 6. Finish shall be prime coat of rust inhibitive electrostatic powder, baked white enamel.