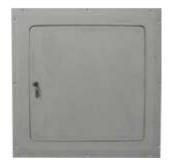

## **Wind-Lock Stealth Hinged Access Doors**

866-966-9596 info@hallmann-sales.com www.Hallmann-Sales.com

| Stealth Hinged Access Panels are glass fiber reinforced gypsum       |
|----------------------------------------------------------------------|
| (GFRG) panels designed to blend seamlessly into drywall.             |
| Designed for both wall and ceiling applications, the hinged          |
| Stealth Panel can be used where a locked door is needed but          |
| style must still be maintained. The hinged panel is great for use in |
| ceiling applications where there is no space to push a door up,      |
| and in wall applications when access to plumbing and electrical      |
| is needed                                                            |

- For Walls and Ceilings
- For Drywall
- Tapered edge for tape joint
- Easily textured
- Lightweight
- · Blends seamlessly into surrounding drywall
- · No shrinking, cracking or rusting
- Single trade installation
- Pre-spotted fastener holes
- Reduce labor costs
- Concealed hinge
- Flush keyed cam lock
- The 9"x9" and 12"x12" feature an innovative Soss hinge
- Shell Thickness 1/8" to 3/16"
- Fastener Test Pull Out (wood stud) 525 lb avg.
- Fastener Test Pull Out (metal stud) 215 lb avg.
- Fastener Push Through Test 350 lb avg.
- Fuel Contribution (ASTM E84-80) 0
- Flame Spread (ASTM E84-80) 0
- Smoke Index (ASTM E84-80) 0
- Combustion (ASTM E84-80) Non-combustible
- Class A Non-Rated —
- CSI Code CSI #083113