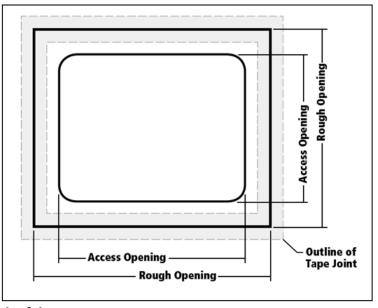

| Model No.   | Door Size H x W | Opening H x W |
|-------------|-----------------|---------------|
| TRHAP-9X9   | 9X9             | 15X15         |
| TRHAP-12X12 | 12X12           | 18X18         |
| TRHAP-16X16 | 16X16           | 22X22         |
| TRHAP-18X18 | 18X18           | 24X24         |
| TRHAP-24X24 | 24X24           | 30X30         |