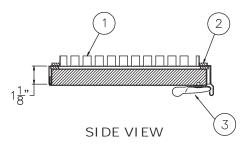

Door and Frame are fabricated from 24 gage, galvanized steel.

Door is 1" thick, double wall construction and insulated.

Frame is provided with knock-over tabs and easily attached to the duct.

Hinge is continuous piano type.

Cam Latch is self-tightening and hand operated.