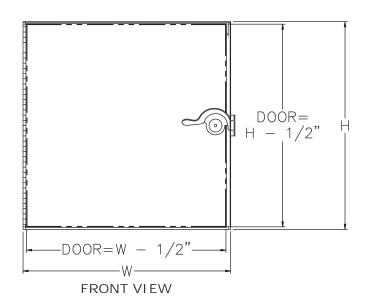

## STANDARD AVAILABLE SIZES Special sizes available upon request.

| Special Sizes available apon request. |                                                                                                                                                        |                                                                                                                                                                                        |  |
|---------------------------------------|--------------------------------------------------------------------------------------------------------------------------------------------------------|----------------------------------------------------------------------------------------------------------------------------------------------------------------------------------------|--|
| DUCT OPENING                          | CAM<br>LATCHES                                                                                                                                         | WEIGHT                                                                                                                                                                                 |  |
| 4-3/4" x 4-3/4"                       | 1                                                                                                                                                      | 1.5 lbs.                                                                                                                                                                               |  |
| 6-3/4" x 6-3/4"                       | 1                                                                                                                                                      | 2.5 lbs.                                                                                                                                                                               |  |
| 8-3/4" x 8-3/4"                       | 1                                                                                                                                                      | 3 lbs.                                                                                                                                                                                 |  |
| 10-3/4" x 10-3/4"                     | 1                                                                                                                                                      | 4 lbs.                                                                                                                                                                                 |  |
| 12-3/4" x 12-3/4"                     | 2                                                                                                                                                      | 5 lbs.                                                                                                                                                                                 |  |
| 14-3/4" x 14-3/4"                     | 2                                                                                                                                                      | 7 lbs.                                                                                                                                                                                 |  |
| 16-3/4" x 16-3/4"                     | 2                                                                                                                                                      | 8 lbs.                                                                                                                                                                                 |  |
| 18-3/4" x 18-3/4"                     | 2                                                                                                                                                      | 11 lbs.                                                                                                                                                                                |  |
| 22-3/4" x 22-3/4"                     | 2                                                                                                                                                      | 13 lbs.                                                                                                                                                                                |  |
|                                       | DUCT OPENING 4-3/4" x 4-3/4" 6-3/4" x 6-3/4" 8-3/4" x 8-3/4" 10-3/4" x 10-3/4" 12-3/4" x 12-3/4" 14-3/4" x 14-3/4" 16-3/4" x 16-3/4" 18-3/4" x 18-3/4" | DUCT OPENING LATCHES  4-3/4" x 4-3/4" 1  6-3/4" x 6-3/4" 1  8-3/4" x 8-3/4" 1  10-3/4" x 10-3/4" 1  12-3/4" x 12-3/4" 2  14-3/4" x 14-3/4" 2  16-3/4" x 16-3/4" 2  18-3/4" x 18-3/4" 2 |  |

Dimensions are subject to manufacturer's tolerance of plus or minus 1/4". Elmdor/Stoneman assumes no responsibility for use of void or suspended data. Please visit www.elmdorstoneman.com for most current specifications. © Copyright 2009 Elmdor/Stoneman, City of Industry, CA, A Division of Acorn Engineering Company.