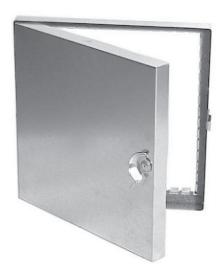

## **Duct Access Doors**

Doors are designed to provide access to equipment installed within ducts. The door panels are insulated and gaskets between the panel and frame will assure tight seals without obstruction in the air system.

Door and Frame are fabricated from 24 gage, galvanized steel.

Door is 1" thick, double wall construction and insulated.

Frame is provided with knock-over tabs and easily attached to the duct.

Hinge is continuous piano type.

Cam Latch is self-tightening and hand operated.