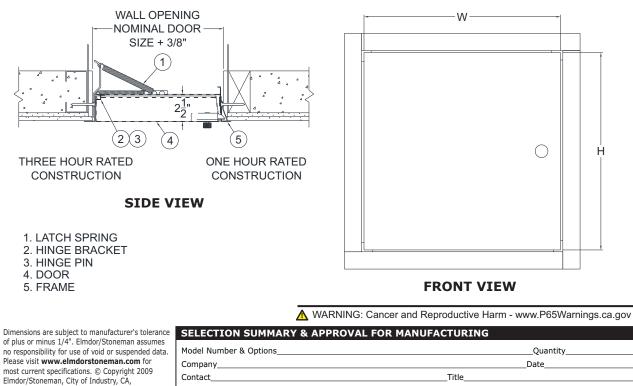

**Door** is fabricated from 20 gage, galvannealed steel with a white prime coat finish. Door panel is provided with 2" of insulation in a sandwich type construction.

**Frame** is fabricated from 16 gage, galvannealed steel with a white prime coat finish and provided with masonry anchors and bolt holes.

**Hinge** is fully concealed and mounted on the long side of the rectangular door panel.

**Exterior latch** is a dual purpose lock that features a knurled knob and key operation. Both are provided at time of shipping.

#### STANDARD AVAILABLE SIZES

Special sizes available upon request.

| CEILING OPENING   | WALL OPENING                                                                                                                                                                                                 | LATCHES                                                                                                                                                                                                                                                                                                                                                                                                                                                       | WEIGHT                                                                                                                                                                                                                                                                                                                                                                                                                                                                                                                                                  |
|-------------------|--------------------------------------------------------------------------------------------------------------------------------------------------------------------------------------------------------------|---------------------------------------------------------------------------------------------------------------------------------------------------------------------------------------------------------------------------------------------------------------------------------------------------------------------------------------------------------------------------------------------------------------------------------------------------------------|---------------------------------------------------------------------------------------------------------------------------------------------------------------------------------------------------------------------------------------------------------------------------------------------------------------------------------------------------------------------------------------------------------------------------------------------------------------------------------------------------------------------------------------------------------|
| 9-5/8" x 9-5/8"   | 8-3/8" x 8-3/8"                                                                                                                                                                                              | 1                                                                                                                                                                                                                                                                                                                                                                                                                                                             | 11 lbs.                                                                                                                                                                                                                                                                                                                                                                                                                                                                                                                                                 |
| 11-5/8" x 11-5/8" | 10-3/8" × 10-3/8"                                                                                                                                                                                            | 1                                                                                                                                                                                                                                                                                                                                                                                                                                                             | 12 lbs.                                                                                                                                                                                                                                                                                                                                                                                                                                                                                                                                                 |
| 13-5/8" x 13-5/8" | 12-3/8" x 12-3/8"                                                                                                                                                                                            | 1                                                                                                                                                                                                                                                                                                                                                                                                                                                             | 15 lbs.                                                                                                                                                                                                                                                                                                                                                                                                                                                                                                                                                 |
| 15-5/8" x 15-5/8" | 14-3/8" x 14-3/8"                                                                                                                                                                                            | 1                                                                                                                                                                                                                                                                                                                                                                                                                                                             | 17 lbs.                                                                                                                                                                                                                                                                                                                                                                                                                                                                                                                                                 |
| 17-5/8" x 17-5/8" | 16-3/8" x 16-3/8"                                                                                                                                                                                            | 1                                                                                                                                                                                                                                                                                                                                                                                                                                                             | 18 lbs.                                                                                                                                                                                                                                                                                                                                                                                                                                                                                                                                                 |
| 19-5/8" x 19-5/8" | 18-3/8" x 18-3/8"                                                                                                                                                                                            | 1                                                                                                                                                                                                                                                                                                                                                                                                                                                             | 20 lbs.                                                                                                                                                                                                                                                                                                                                                                                                                                                                                                                                                 |
| 19-5/8" x 25-5/8" | 18-3/8" x 24-3/8"                                                                                                                                                                                            | 1                                                                                                                                                                                                                                                                                                                                                                                                                                                             | 26 lbs.                                                                                                                                                                                                                                                                                                                                                                                                                                                                                                                                                 |
| 21-5/8" x 21-5/8" | 20-3/8" x 20-3/8"                                                                                                                                                                                            | 1                                                                                                                                                                                                                                                                                                                                                                                                                                                             | 24 lbs.                                                                                                                                                                                                                                                                                                                                                                                                                                                                                                                                                 |
| 23-5/8" x 31-5/8" | 22-3/8" x 30-3/8"                                                                                                                                                                                            | 2                                                                                                                                                                                                                                                                                                                                                                                                                                                             | 32 lbs.                                                                                                                                                                                                                                                                                                                                                                                                                                                                                                                                                 |
| 23-5/8" x 37-5/8" | 22-3/8" x 36-3/8"                                                                                                                                                                                            | 2                                                                                                                                                                                                                                                                                                                                                                                                                                                             | 40 lbs.                                                                                                                                                                                                                                                                                                                                                                                                                                                                                                                                                 |
| 25-5/8" x 25-5/8" | 24-3/8" x 24-3/8"                                                                                                                                                                                            | 1                                                                                                                                                                                                                                                                                                                                                                                                                                                             | 28 lbs.                                                                                                                                                                                                                                                                                                                                                                                                                                                                                                                                                 |
| 25-5/8" x 37-5/8" | 24-3/8" x 36-3/8"                                                                                                                                                                                            | 2                                                                                                                                                                                                                                                                                                                                                                                                                                                             | 40 lbs.                                                                                                                                                                                                                                                                                                                                                                                                                                                                                                                                                 |
|                   | 9-5/8" x 9-5/8"<br>11-5/8" x 11-5/8"<br>13-5/8" x 13-5/8"<br>15-5/8" x 15-5/8"<br>17-5/8" x 17-5/8"<br>19-5/8" x 19-5/8"<br>21-5/8" x 25-5/8"<br>23-5/8" x 31-5/8"<br>23-5/8" x 37-5/8"<br>25-5/8" x 25-5/8" | $9-5/8" \times 9-5/8"$ $8-3/8" \times 8-3/8"$ $11-5/8" \times 11-5/8"$ $10-3/8" \times 10-3/8"$ $13-5/8" \times 13-5/8"$ $12-3/8" \times 12-3/8"$ $15-5/8" \times 15-5/8"$ $14-3/8" \times 14-3/8"$ $17-5/8" \times 17-5/8"$ $16-3/8" \times 16-3/8"$ $19-5/8" \times 19-5/8"$ $18-3/8" \times 18-3/8"$ $19-5/8" \times 25-5/8"$ $18-3/8" \times 24-3/8"$ $21-5/8" \times 31-5/8"$ $22-3/8" \times 30-3/8"$ $23-5/8" \times 37-5/8"$ $24-3/8" \times 24-3/8"$ | $9-5/8" \times 9-5/8"$ $8-3/8" \times 8-3/8"$ $1$ $11-5/8" \times 11-5/8"$ $10-3/8" \times 10-3/8"$ $1$ $13-5/8" \times 13-5/8"$ $12-3/8" \times 12-3/8"$ $1$ $15-5/8" \times 15-5/8"$ $12-3/8" \times 14-3/8"$ $1$ $17-5/8" \times 17-5/8"$ $16-3/8" \times 14-3/8"$ $1$ $19-5/8" \times 19-5/8"$ $18-3/8" \times 18-3/8"$ $1$ $19-5/8" \times 25-5/8"$ $18-3/8" \times 24-3/8"$ $1$ $21-5/8" \times 21-5/8"$ $22-3/8" \times 30-3/8"$ $2$ $23-5/8" \times 37-5/8"$ $22-3/8" \times 36-3/8"$ $2$ $25-5/8" \times 25-5/8"$ $24-3/8" \times 24-3/8"$ $1$ |

Note: On sizes 16" x 16" and larger, an extra spring is supplied with the door and must be attached from back of door pan to framing, or floor above, in such a manner to ensure that door is self closing.