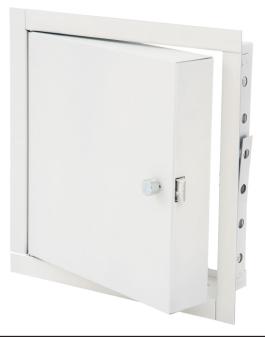

## **Fire Rated Ceiling Access Doors**

**FRC Series access doors** are rated by Underwriters Laboratories for 1-1/2 hours, "B" label in walls, Warnock Hersey for 3 hours in ceilings and 2 hours in walls, and Canadian code CAN/ULC S104 for 2 hours in walls. The FRC Series Doors should be utilized when providing access in fire rated walls and ceilings. FRC Series Doors have heavy-duty spring closures to ensure positive latching when panel closes. An interior latch release is also included on all doors to enable unlocking from inside.

**Door** is fabricated from 20 gage, galvannealed steel with a white prime coat finish. Door panel is provided with 2" of insulation in a sandwich type construction.

**Frame** is fabricated from 16 gage, galvannealed steel with a white prime coat finish and provided with masonry anchors and bolt holes.

**Hinge** is fully concealed and mounted on the long side of the rectangular door panel.

**Exterior latch** is a dual purpose lock that features a knurled knob and key operation. Both are provided at time of shipping.

Interior latch release slide is included enabling door to be opened from the inside.