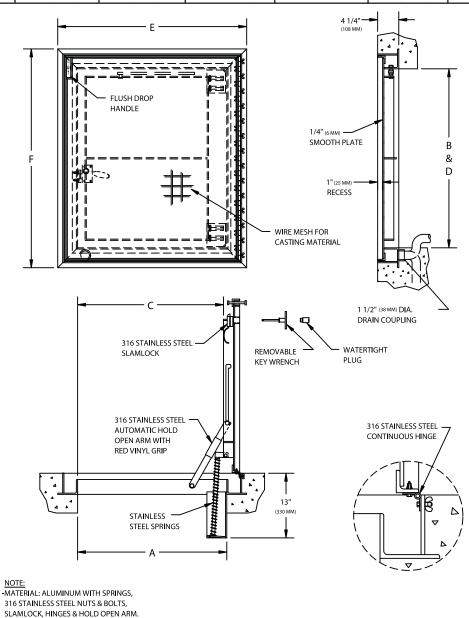

# FT-8050

## 1" RECESSED FOR CERAMIC TILE/ **CONCRETE FLOOR DOOR - SINGLE LEAF**

| NOMINAL DOOR SIZE     | MINAL DOOR SIZE FRAME OPENING |                   | CLEAR OPENING |                   | OVERALL SIZE |                   | WEIGHT    |
|-----------------------|-------------------------------|-------------------|---------------|-------------------|--------------|-------------------|-----------|
| in. (mm)              | A in. (mm)                    | <b>B</b> in. (mm) | C in. (mm)    | <b>D</b> in. (mm) | E in. (mm)   | <b>F</b> in. (mm) | LBS. (KG) |
| 24 x 24 (610 x 610)   | 24 (610)                      | 24 (610)          | 23 (584)      | 24 (610)          | 32 (813)     | 32 (813)          | 70 (32)   |
| 24 x 30 (610 x 762)   | 24 (610)                      | 30 (762)          | 23 (584)      | 30 (762)          | 32 (813)     | 38 (965)          | 80 (37)   |
| 24 x 36 (610 x 914)   | 24 (610)                      | 36 (914)          | 23 (584)      | 36 (914)          | 32 (813)     | 44 (1118)         | 90 (41)   |
| 30 x 30 (762 x 762)   | 30 (762)                      | 30 (762)          | 28 (711)      | 30 (762)          | 38 (965)     | 38 (965)          | 110 (50)  |
| 30 x 36 (762 x 914)   | 30 (762)                      | 36 (762)          | 28 (711)      | 36 (762)          | 38 (965)     | 44 (1118)         | 100 (45)  |
| 36 x 36 (914 x 914)   | 36 (914)                      | 36 (762)          | 34 (864)      | 36 (762)          | 44 (1118)    | 44 (1118)         | 115 (52)  |
| 42 x 42 (1067 x 1067) | 42 (1067)                     | 42 (1067)         | 40 (1016)     | 42 (1067)         | 50 (1270)    | 50 (1270)         | 140 (64)  |

316 STAINLESS STEEL NUTS & BOLTS, SLAMLOCK, HINGES & HOLD OPEN ARM. -LOADING: 300 LBS. PER SQ. FOOT.

(1464 KG. PER SQ. M) -BITUMINOUS COATING IS APPLIED TO AREA OF FRAME IN CONTACT WITH CONCRETE.

JOB NAME: **CUSTOMER:**  APPROVED BY: