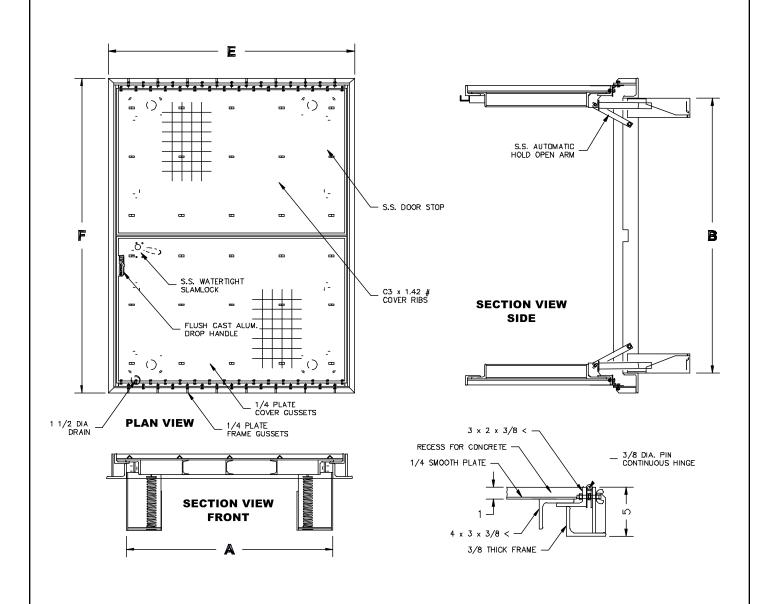

# FT-8050

### 1" RECESSED FOR CERAMIC TILE/ CONCRETE FLOOR DOOR - DOUBLE LEAF

| NOMINAL DOOR SIZE     | NAL DOOR SIZE FRAME OPENING |            | CLEAR OPENING |            | OVERALL SIZE |            | WEIGHT    |  |  |
|-----------------------|-----------------------------|------------|---------------|------------|--------------|------------|-----------|--|--|
| in. (mm)              | A in. (mm)                  | B in. (mm) | C in. (mm)    | D in. (mm) | E in. (mm)   | F in. (mm) | LBS. (KG) |  |  |
| 48 x 48 (1220 x 1220) | 48 (1220)                   | 48 (1220)  | 47 (1193)     | 48 (1220)  | 56 (1422)    | 56 (1422)  | 195 (89)  |  |  |
| 48 x 72 (1220 x 1829) | 48 (1220)                   | 72 (1828)  | 47 (1193)     | 72 (1828)  | 56 (1422)    | 80 (2032)  | 265 (120) |  |  |
| 60 x 60 (1524 x 1524) | 60 (1524)                   | 60 (1524)  | 59 (1498)     | 60 (1524)  | 68 (1727)    | 68 (1727)  | 275 (125) |  |  |

#### NOTES:

- 1. MATERIAL: ALUMINUM
- 2. LOADING: 300 LBS. PER SQ. FT.
- 3. 316 STAINLESS STEEL BOLTS HINGES AND HOLD OPEN ARM

JOB NAME:

CUSTOMER:

APPROVED BY:

DATE:

This document contains proprietary information which is the property of Acudor Products. It shall not be modified, copied, furnished, nor distributed (in whole or in part) without proper authorization. Copyright © 2020 Acudor Products. It is sold and distributed by Hallmann Sales with proper authorization.