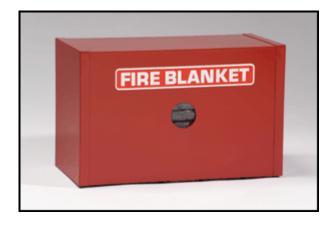

Drop Type, surface mounted cabinet, constructed of cold-rolled steel with a red baked acrylic enamel finish. The folded blanket is always visible through the viewing knockout on the front and is quickly available by releasing the hinged bottom of the cabinet.