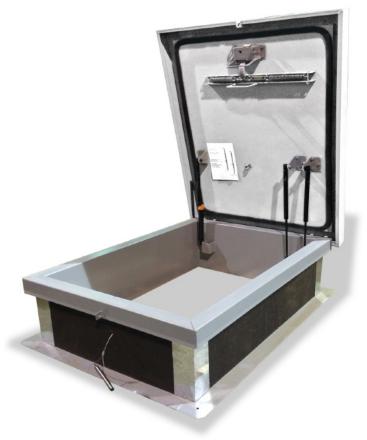

#### **Features SVA**

- 1/8" thick aluminum
- 12" high insulated curb
- High performance gas springs
- Inside and Outside manual release
- UL Listed Fusible or McCabe Resettable Links
- Stainless Steel Hardware

# **SVA Specifications:**

**Cover:** Double-skin construction ("in box type design") with 1" Polyiso (R-6) insulation and a continuous EPDM foam weather/draft seal gasket that is attached to the inside of cover to provide a flush, tight fit. Designed to support a live load of 40lbs./sq. ft., the cover is 1/8" thick aluminum with a 20 gauge aluminum inside liner.

**Curb:** 1/8" Aluminum with 1" thick Polyiso (R-6) insulation at curb exterior. Curb is 12" high, with 3.375" wide bottom flange and pre-drilled mounting holes.

Hinge: Aluminum pintle hinges with 3/8" pin

For detailed specifications see submittal sheet

**Opening:** Gas spring operators allow cover to open and close with ease. Inside and outside release allows for manual lid operation.

**Door Latch:** Self latching Slam Latch. Supplied standard with 165° UL Listed Fusible Link. Resettable McCabe link available.