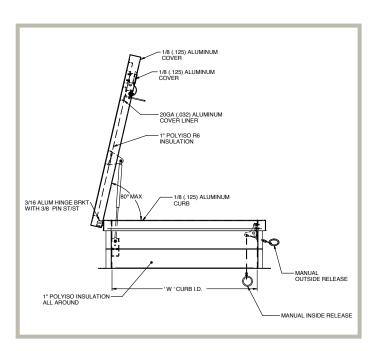

# **SVA Specifications:**

**Cover:** Double-skin construction ("in box type design") with 1" Polyiso (R-6) insulation and a continuous EPDM foam weather/draft seal gasket that is attached to the inside of cover to provide a flush, tight fit. Designed to support a live load of 40lbs./sq. ft., the cover is 1/8" thick aluminum with a 20 gauge aluminum inside liner.

**Curb:** 1/8" Aluminum with 1" thick Polyiso (R-6) insulation at curb exterior. Curb is 12" high, with 3.375" wide bottom flange and pre-drilled mounting holes.

Hinge: Aluminum pintle hinges with 3/8" pin

For detailed specifications see submittal sheet

**Opening:** Gas spring operators allow cover to open and close with ease. Inside and outside release allows for manual lid operation.

**Door Latch:** Self latching Slam Latch. Supplied standard with 165° UL Listed Fusible Link. Resettable McCabe link available.