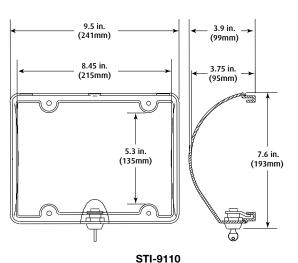

### **MODELS AVAILABLE**

STI-9100 Thermostat Protector, Mini with key lock - clear STI-9100-S Thermostat Protector, Mini with key lock - smoke color STI-9102 Thermostat Protector, Small with 1/4 turn lock - clear STI-9105 Thermostat Protector, Small with key lock - clear Thermostat Protector, Small with key lock - smoke color STI-9105-S Thermostat Protector, Large with key lock - clear STI-9110 STI-9115 Thermostat Protector, Dome shaped - clear

#### **Accessories**

Clear, 2" Spacer for STI-9105 SUB-901 SUB-905 Clear, 1 1/4" Spacer for STI-9105 STI-3100 Clear, 2" Spacer for STI-9110

19013 #10 x 1 1/2" Phillips pan-head screw for STI-9110 19026 #10 x 2 1/2" Phillips pan-head screw for STI-9110 with STI-3100