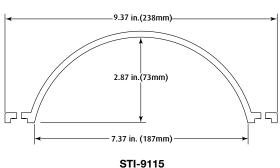

### **MODELS AVAILABLE**

STI-9100 Thermostat Protector, Mini with key lock - clear STI-9100-S Thermostat Protector, Mini with key lock - smoke color STI-9102 Thermostat Protector, Small with 1/4 turn lock - clear STI-9105 Thermostat Protector, Small with key lock - clear Thermostat Protector, Small with key lock - smoke color STI-9105-S Thermostat Protector, Large with key lock - clear STI-9110 STI-9115 Thermostat Protector, Dome shaped - clear

# **Related Models Available**

STI-9115 Thermostat Protector Dome Shaped