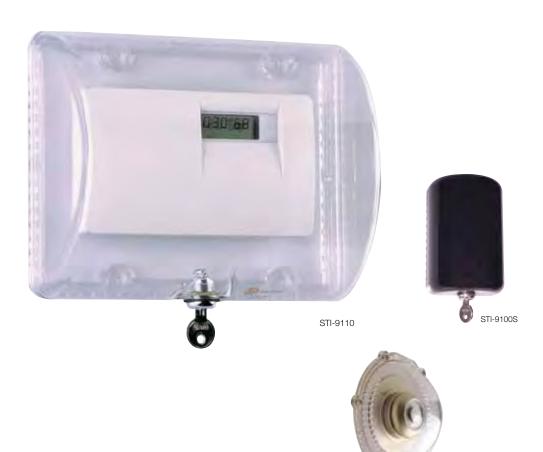

### **MODELS AVAILABLE**

STI-9100 Thermostat Protector, Mini with key lock - clear STI-9100-S Thermostat Protector, Mini with key lock - smoke color STI-9102 Thermostat Protector, Small with 1/4 turn lock - clear STI-9105 Thermostat Protector, Small with key lock - clear Thermostat Protector, Small with key lock - smoke color STI-9105-S Thermostat Protector, Large with key lock - clear STI-9110 STI-9115 Thermostat Protector, Dome shaped - clear

# **Related Models Available**

STI-9115 Thermostat Protector Dome Shaped