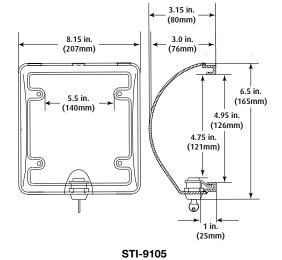

### **MODELS AVAILABLE**

STI-9100 Thermostat Protector, Mini with key lock - clear STI-9100-S Thermostat Protector, Mini with key lock - smoke color STI-9102 Thermostat Protector, Small with 1/4 turn lock - clear STI-9105 Thermostat Protector, Small with key lock - clear Thermostat Protector, Small with key lock - smoke color STI-9105-S Thermostat Protector, Large with key lock - clear STI-9110 STI-9115 Thermostat Protector, Dome shaped - clear

#### **Accessories**

Clear, 2" Spacer for STI-9105 SUB-901 SUB-905 Clear, 1 1/4" Spacer for STI-9105 STI-3100 Clear, 2" Spacer for STI-9110

19013 #10 x 1 1/2" Phillips pan-head screw for STI-9110 19026 #10 x 2 1/2" Phillips pan-head screw for STI-9110 with STI-3100