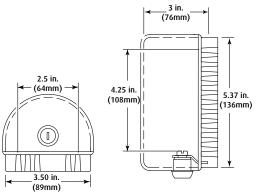

### **MODELS AVAILABLE**

STI-9100 Thermostat Protector, Mini with key lock - clear STI-9100-S Thermostat Protector, Mini with key lock - smoke color STI-9102 Thermostat Protector, Small with 1/4 turn lock - clear STI-9105 Thermostat Protector, Small with key lock - clear Thermostat Protector, Small with key lock - smoke color STI-9105-S Thermostat Protector, Large with key lock - clear STI-9110 STI-9115 Thermostat Protector, Dome shaped - clear

# 4 in. (100mm) (100mm)

Three year guarantee against breakage of polycarbonate in normal use.

**WARRANTY** 

STI-9102

(35mm)

STI-9100S

2306 Airport Road Waterford, Michigan 48327, USA

Tel: 248-673-9898 Fax: 248-673-1246 Toll-free: 800-888-4784 info@sti-usa.com www.sti-usa.com