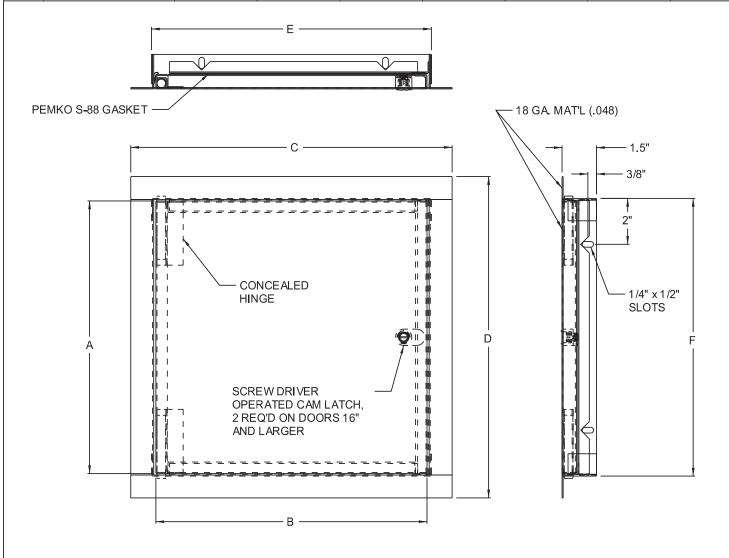

## **GASKETED FLUSH MOUNT**

| QTY. | NOMINAL SIZE        | А            | В            | C           | D           | E           | F           | LATCH |
|------|---------------------|--------------|--------------|-------------|-------------|-------------|-------------|-------|
|      | 8 x 8 (203 x 203)   | 7.875 (200)  | 7.843 (200)  | 10.00 (254) | 10.00 (254) | 8.19 (208)  | 8.09 (205)  | 1     |
|      | 12 x 12 (305 x 305) | 11.875 (302) | 11.843 (301) | 14.00 (355) | 14.00 (355) | 12.19 (310) | 12.09 (307) | 1     |
|      | 16 x 16 (406 x 406) | 15.875 (403) | 15.843 (402) | 18.00 (457) | 18.00 (457) | 16.19 (411) | 16.09 (409) | 2     |
|      | 18 x 18 (457 x 457) | 17.875 (454) | 17.843 (453) | 20.00 (508) | 20.00 (508) | 18.19 (462) | 18.09 (459) | 2     |
|      | 24 x 24 (610 x 610) | 23.875 (606) | 23.843 (605) | 26.00 (660) | 26.00 (660) | 24.19 (614) | 24.09 (612) | 2     |
|      | 24 x 36 (610 x 914) | 35.875 (911) | 23.843 (605) | 26.00 (660) | 38.00 (965) | 24.19 (614) | 36.09 (917) | 2     |
|      |                     |              |              |             |             |             |             | ·     |
|      |                     |              |              |             |             |             |             |       |

STANDARD FEATURES: SCREW DRIVER OPERATED CAM LATCH,
CARBON STEEL, PRIME COAT BAKED ENAMEL FINISH

| OPTIONS: |                        |  |  |  |  |
|----------|------------------------|--|--|--|--|
|          | LOCK TYPE              |  |  |  |  |
|          | CYLINDER LOCK & KEY    |  |  |  |  |
| Ħ        | ALLEN HEAD CAM LATCH   |  |  |  |  |
|          | SPANNER HEAD CAM LATCH |  |  |  |  |
|          | THUMB TURN LATCH       |  |  |  |  |
|          | OTHER                  |  |  |  |  |