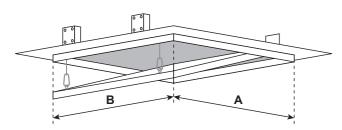

#### **Customized solutions**

Customized sizes can be produced in every dimension upon request.

Drywall insert with screws on larger sizes than  $24" \times 24"$  (610 mm x 610 mm).

| System F2   | Dimensions     |                |
|-------------|----------------|----------------|
| Code        | A<br>inch   mm | B<br>inch   mm |
| A203203G127 | 8"   203       | 8"   203       |
| A305305G127 | 12"   305      | 12"   305      |
| A406406G127 | 16"   406      | 16"   406      |
| A508508G127 | 20"   508      | 20"   508      |
| A610610G127 | 24"   610      | 24"   610      |