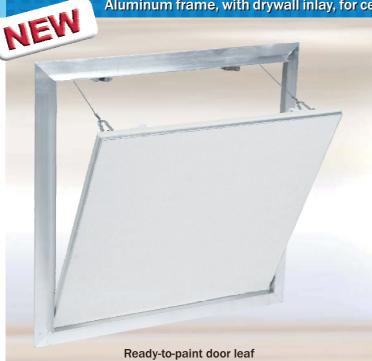

# **Drywall Access Panel with Fully Detachable Hatch**

Aluminum frame, with drywall inlay, for ceilings, drywall, and various applications - System F2 AK

### **Description**

The access panel consists of a welded aluminum frame and is available with 1/2" (12.7 mm) or 5/8" (15.9 mm) inlayed drywall and two latches.

Both an outer and an inner frame assembly consists of high grade aluminum which is bonded with a special welding process.

For sizes 12" x 12" (305 mm x 305 mm) and up the access panels are equipped with a safety-system to prevent accidental opening. This safety system must be reattached if the hatch is removed.

A reveal of just 1/16" (1,59 mm) is all that is visible of the access panel that blends into a wall or ceiling.

The concealed snap locks open the access panel when pressure is applied to the spring loaded latch side.

The panel door is equipped with a perimeter seal.