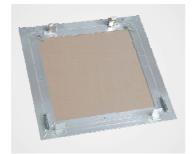

### **Description**

The access panel consists of a welded aluminum frame and is available with 1/2" (12.7 mm) or 5/8" (15.9 mm) inlayed drywall and two latches.

Both an outer and an inner frame assembly consists of high grade aluminum which is bonded with a special welding process.

#### **Customized solutions**

Customized sizes can be produced in every dimension upon request.

Drywall insert with screws on larger sizes than  $24" \times 24"$  (610 mm x 610 mm).

| System F2   | Dimensions     |                |
|-------------|----------------|----------------|
| Code        | A<br>inch   mm | B<br>inch   mm |
| A203203G127 | 8"   203       | 8"   203       |
| A305305G127 | 12"   305      | 12"   305      |
| A406406G127 | 16"   406      | 16"   406      |
| A508508G127 | 20"   508      | 20"   508      |
| A610610G127 | 24"   610      | 24"   610      |

All standard sizes are available in 1/2" (12.7 mm) or 5/8" (15.9 mm) drywall.