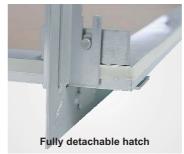

# **Drywall Access Panel with Fully Detachable Hatch**

Aluminum frame, with drywall inlay, for ceilings, drywall, and various applications - System F2 AK

For sizes 12" x 12" (305 mm x 305 mm) and up the access panels are equipped with a safety-system to prevent accidental opening. This safety system must be reattached if the hatch is removed.

A reveal of just 1/16" (1,59 mm) is all that is visible of the access panel that blends into a wall or ceiling.

The concealed snap locks open the access panel when pressure is applied to the spring loaded latch side.

The panel door is equipped with a perimeter seal.