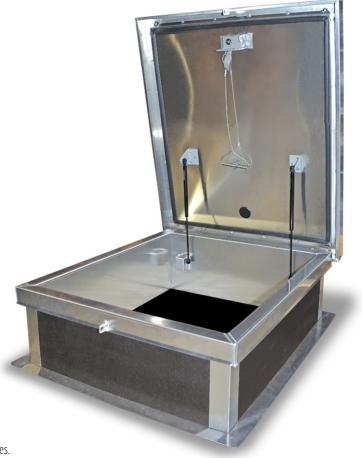

### Application

Acudor Ladder Access Roof Hatches are designed to provide convenient, economical access to the roof of a building

#### **Features RHA**

- Weather tight construction
- 12" high insulated curb
- Stainless Steel Hardware
- **Optional Features RHA**
- Painted and Anodized finishes
  Polycarbonate domes for daylighting Curb Mounted Units

Convenient one-hand operation

• Supports 40lbs./sq. ft. live load

- Louvered Curbs
- Curb pitch corrected for sloped roof
- Higher curb heights for "green roof" applications

Hinge: Heavy duty Aluminum pintle hinges with 3/8" SS pin

Opening: Gas spring operators allow cover to open and close with ease. Stainless Steel Inside pull handle allows for easy control when closing cover.

Door Latch: Self latching, Stainless steel outside T handle with stainless steel inside lock and lever assembly. Unit also has inside and outside padlock provisions.

Finish: Mill finish.