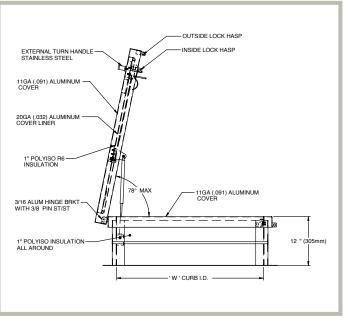

## **RHA Specifications:**

- Cover: Double-skin construction ("in box type design") with 1" Polyiso (R-6) insulation and a continuous EPDM foam weather/draft seal gasket that is attached to the inside of cover to provide a flush, tight fit. Designed to support a live load of 40lbs./sq. ft., the cover is 11 gauge aluminum with a 20 gauge aluminum inside liner.
- Curb: 11 gauge aluminum with 1" thick Polyiso (R-6) insulation at curb exterior. Curb is 12" high, with 3.375" wide bottom flange an pre-drilled mounting holes.

Hinge: Heavy duty Aluminum pintle hinges with 3/8" SS pin

Opening: Gas spring operators allow cover to open and close with ease. Stainless Steel Inside pull handle allows for easy control when closing cover.

Door Latch: Self latching, Stainless steel outside T handle with stainless steel inside lock and lever assembly. Unit also has inside and outside padlock provisions.

Finish: Mill finish.