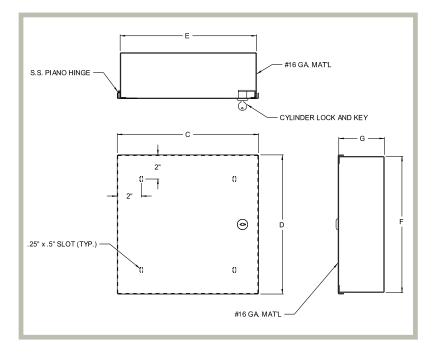

#### **ASVB Valve Box Specifications:**

Material: Stainless Steel or Steel: door & box

- Door: 16 gauge, overlaps box, providing for a tight secure fit
- Box: 16 gauge, fully enclosed, completely attached to frame. When required box can be made with open back.
- Hinge: Continuous, exposed piano hinge
- Standard Latch: Cylinder lock & key. Also available: screwdriver operated cam latch, allen head cam latch, spanner head cam latch, flush paddle handle, thumb turn latch
- Finish: Stainless Steel: #4 satin polish. Steel: 5 stage iron phosphate preparation with prime coat of White alkyd baking enamel

#### **ASVB STANDARD SIZES**

(other sizes available upon request)

| Nominal Door Size W&H |                 | Opening | Weight per Door |     |
|-----------------------|-----------------|---------|-----------------|-----|
| Inches                | mm              |         | lbs.            | kg. |
| 8 x 8 x 4             | 203 x 203 x 102 | 1       | 5               | 2.3 |
| 8 x 8 x 6             | 203 x 203 x 152 | 1       | 7               | 3.2 |
| 8 x 8 x 8             | 203 x 203 x 203 | 1       | 9               | 4.1 |
| 12 x 12 x 4           | 305 x 305 x 102 | 1       | 9               | 4.1 |
| 12 x 12 x 6           | 305 x 305 x 152 | 1       | 12              | 5.5 |
| 12 x 12 x 8           | 305 x 305 x 203 | 1       | 14              | 6.4 |

Wall opening is W + 3/8'' (9 mm) For detailed specifications see submittal sheet

U.S.A.: info@acudor.com / 800.722.0501

CANADA: info@acudor.ca / 844.228.3671 MEXICO : infomx@acudor.com / +521 (844) 101-0081 MIDDLE EAST & INDIA : manojmani@acudor.com