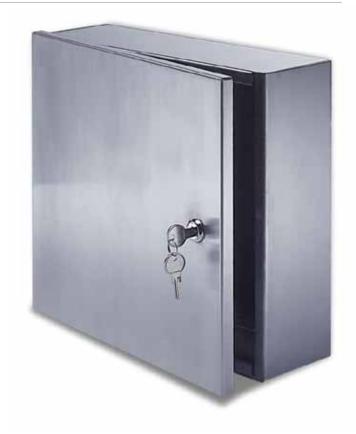

### Application

 Provides easy access to valves and controls that extend outside of the finished wall, needing protection by an enclosed box.

#### **ASVB Valve Box Specifications:**

Material: Stainless Steel or Steel: door & box

- Door: 16 gauge, overlaps box, providing for a tight secure fit
- Box: 16 gauge, fully enclosed, completely attached to frame. When required box can be made with open back.
- Hinge: Continuous, exposed piano hinge
- Standard Latch: Cylinder lock & key. Also available: screwdriver operated cam latch, allen head cam latch, spanner head cam latch, flush paddle handle, thumb turn latch
- Finish: Stainless Steel: #4 satin polish. Steel: 5 stage iron phosphate preparation with prime coat of White alkyd baking enamel